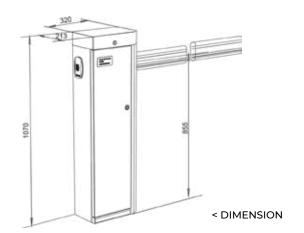

## **TECHNICAL DATA**

| PARTICULAR            | SPECIFICATION      |
|-----------------------|--------------------|
| Model No              | Fx 535Y            |
| Operation time        | 3.5 - 4.5 sec      |
| Arm Length            | 5m (standard)      |
| Power Supply AC Motor | 220~240V, 110~120V |
| Speed                 | 1400r/min          |
| Motor Output Power    | 180W               |
| Input current         | 1.8A               |
| Input power           | 400w               |
| Torque                | 120N.m             |
| Operating temperature | -20 to 50 °        |
| Protection rate       | IP54               |
| Corrosion grade       | wf2                |