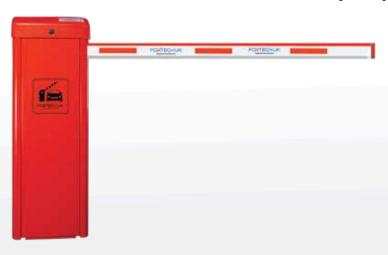

## FX 535Y

## **AUTOMATIC BOOM BARRIER**

- 230v Ac Automatic 5meter Boom Barrier.
- Compact design, attractive appearance, safe and reliable performance.
- Self-lock electromechanical gear motor. Built-in control panel.
- Adjustable balancing system. Auto-stop function if hits obstruction.
- Folding or Fencing arm is available. Built-in release system in case of power failure.
- Connections for ticket dispenser, photocell, alarm lamp, loop detector, etc.